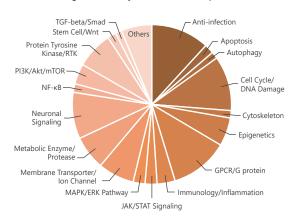

#### **Targeted Pathways of Bioactive Compounds**

See more screening libraries on www.MedChemExpress.com